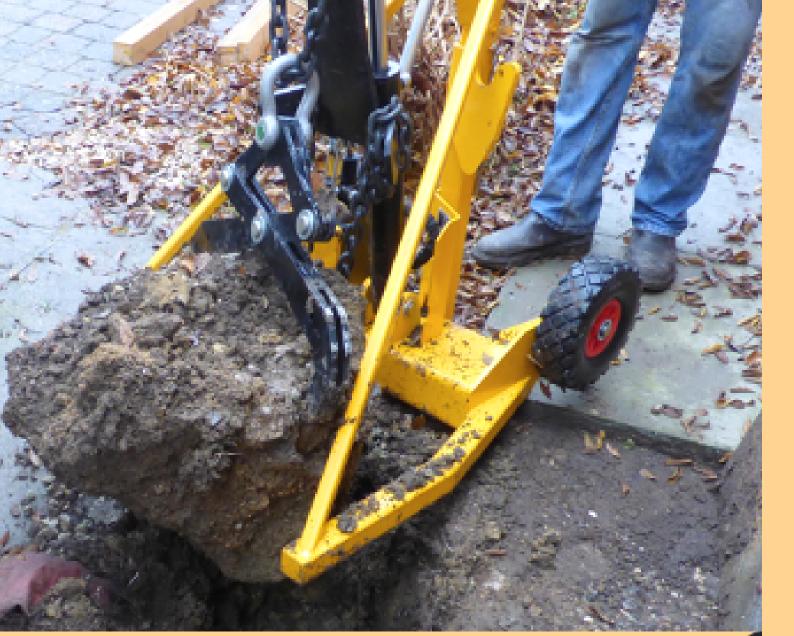

### Special claw attachment

For broken-off or rotten posts, the bespoke claw attachment can be used with Fence Master® to easily remove concrete foundations