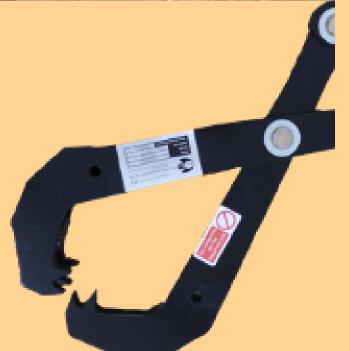

### Special claw attachment

For broken-off or rotten posts, the bespoke claw attachment can be used with Fence Master® to easily remove concrete foundations