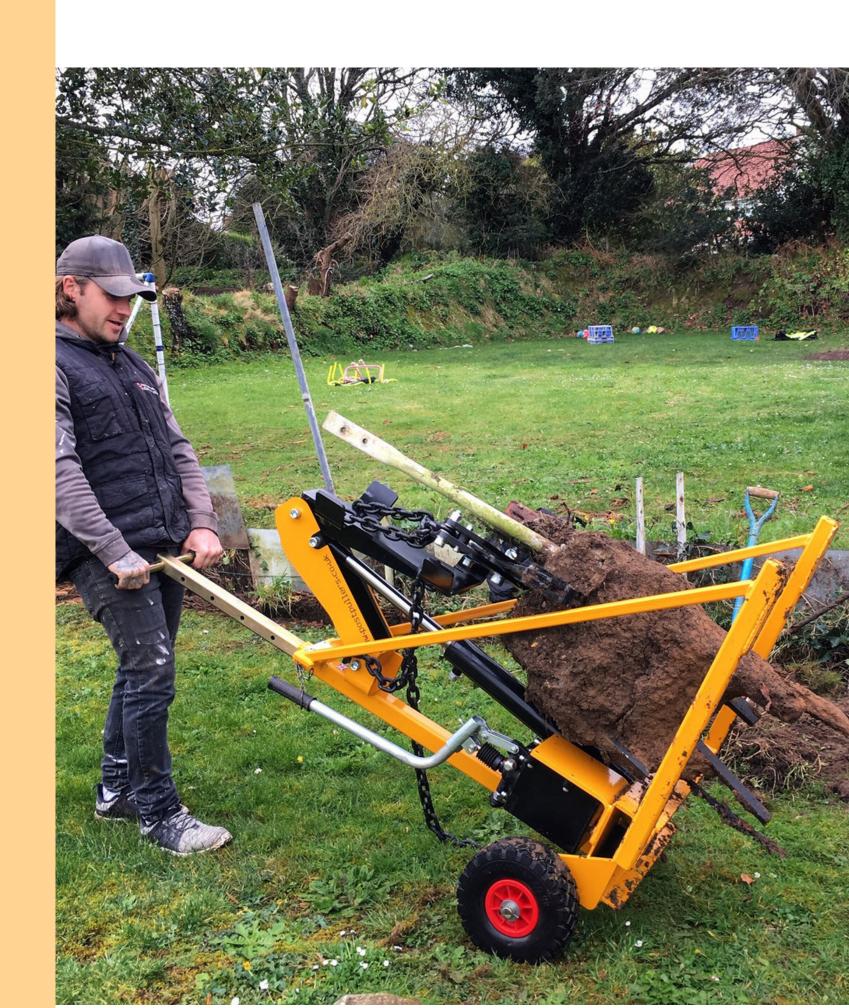

# We specialise in fast, safe fence post removal

Our unique post removal system is designed to take the strain out of removing fence posts of all shapes and sizes: fence posts, street signs, and gateposts to motorway barrier posts.

Used by both fencers and landscapers, the Fence Master® is the best in its class of innovative machinery.

## FENCE MASTER®

Safe, effective post removal in under 2 minutes

- 4 tonnes of pulling force
- No digging required
- Extract post footings up to 600mm diameter