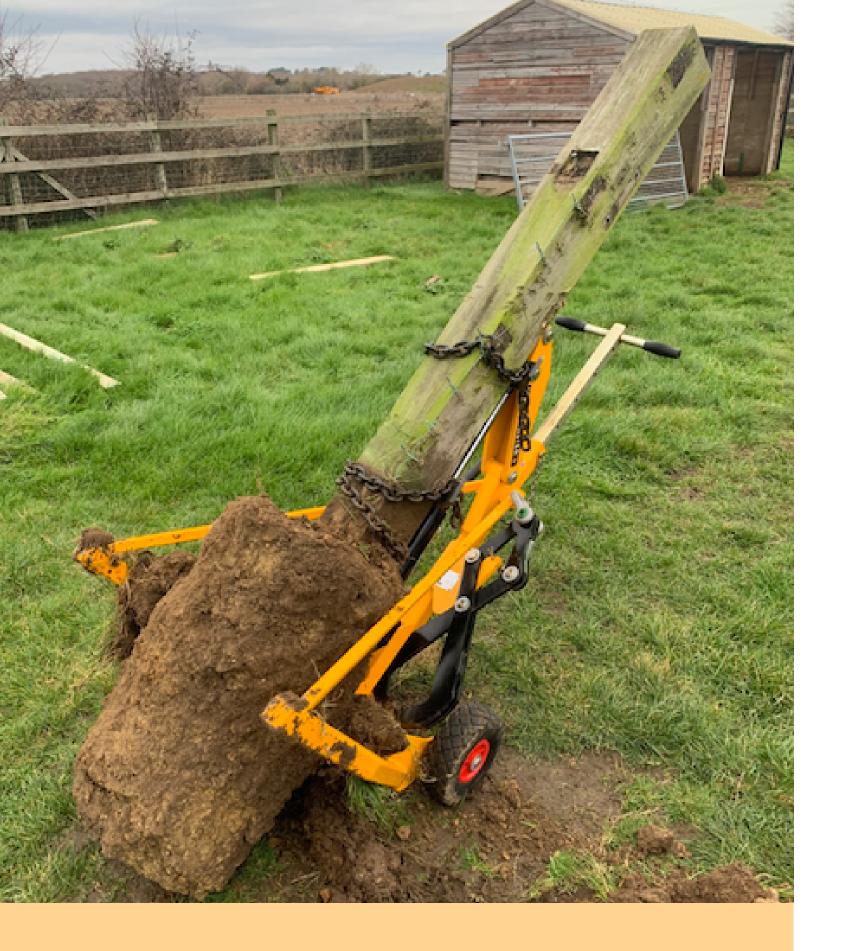

# We specialise in fast, safe fence post removal

Our unique post removal system is designed to take the strain out of removing fence posts of all shapes and sizes: fence posts, street signs, and gateposts to motorway barrier posts.

Used by both fencers and landscapers, the Fence Master® is the best in its class of innovative machinery.

## FENCE MASTER®

Safe, effective post removal in under 2 minutes

- 4 tonnes of pulling force
- No digging required
- Extract post footings up to 600mm diameter